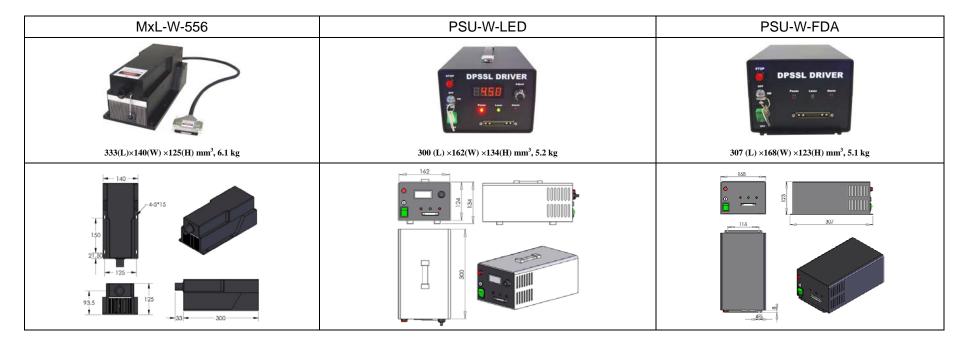

## **SPECIFICATIONS**

| Wavelength (nm)                     | 556±1                                                                       |           |
|-------------------------------------|-----------------------------------------------------------------------------|-----------|
| Output power (mW)                   | >1500, 1600, 1700,, 2500                                                    |           |
| Transverse mode                     | Near TEM <sub>00</sub>                                                      |           |
| Operating mode                      | CW                                                                          |           |
| Power stability (rms, over 4 hours) | <3%, <5%, <10%                                                              |           |
| Warm-up time (minutes)              | <10                                                                         |           |
| M <sup>2</sup> factor               | 3.0~6.0                                                                     |           |
| Beam divergence, full angle (mrad)  | <2.0                                                                        |           |
| Beam diameter at the aperture (mm)  | ~4.0                                                                        |           |
| Beam height from base plate (mm)    | 93.5                                                                        |           |
| Operating temperature (°C)          | 10~35                                                                       |           |
| Power supply (90-264VAC)            | PSU-W-LED                                                                   | PSU-W-FDA |
| Modulation option                   | TTL on/off, 1Hz-1KHz, 1KHz-10KHz, 10KHz-30KHz; and Analog modulation option |           |
| Expected lifetime (hours)           | 10000                                                                       |           |
| Warranty period                     | 1 year                                                                      |           |