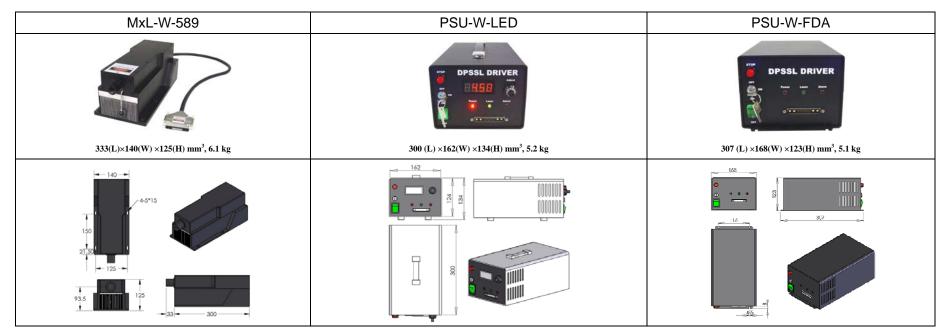

| Wavelength (nm)                     | 589±2                                                                       |           |
|-------------------------------------|-----------------------------------------------------------------------------|-----------|
| Output power (mW)                   | >800, 850, 900,, 4500                                                       |           |
| Transverse mode                     | Near TEM <sub>00</sub>                                                      |           |
| Operating mode                      | CW                                                                          |           |
| Power stability (rms, over 4 hours) | <3%, <5%, <10%                                                              |           |
| Warm-up time (minutes)              | <10                                                                         |           |
| M <sup>2</sup> factor               | 3.0~6.0                                                                     |           |
| Beam divergence, full angle (mrad)  | <2.0                                                                        |           |
| Beam diameter at the aperture (mm)  | ~4. 0                                                                       |           |
| Beam height from base plate (mm)    | 93.5                                                                        |           |
| Polarization ratio                  | >100:1                                                                      |           |
| Operating temperature (°C)          | 10~35                                                                       |           |
| Power supply (90-264VAC)            | PSU-W-LED                                                                   | PSU-W-FDA |
| Modulation option                   | TTL on/off, 1Hz-1KHz, 1KHz-10KHz, 10KHz-30KHz; and Analog modulation option |           |
| Expected lifetime (hours)           | 10000                                                                       |           |
| Warranty period                     | 1 year                                                                      |           |