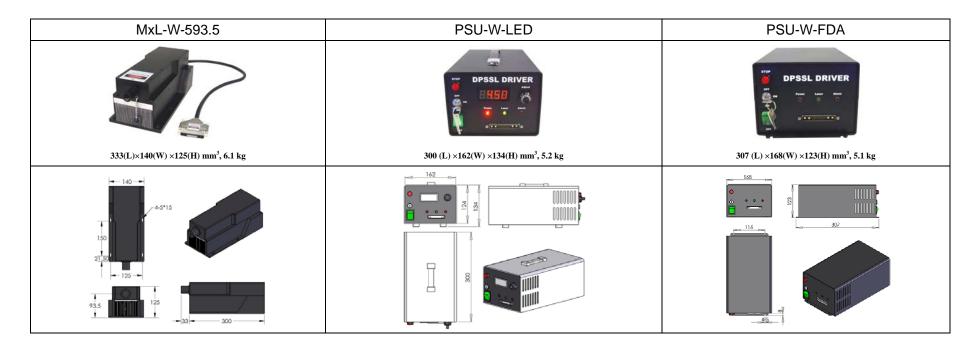

## **SPECIFICATIONS**

| 593.5±1                                                                     |                                                                                                                                                          |
|-----------------------------------------------------------------------------|----------------------------------------------------------------------------------------------------------------------------------------------------------|
| >400, 450, 500,, 800                                                        |                                                                                                                                                          |
| Near TEM <sub>00</sub>                                                      |                                                                                                                                                          |
| CW                                                                          |                                                                                                                                                          |
| <3%, <5%, <10%                                                              |                                                                                                                                                          |
| <10                                                                         |                                                                                                                                                          |
| 3.0~6.0                                                                     |                                                                                                                                                          |
| <2.0                                                                        |                                                                                                                                                          |
| ~4. 0                                                                       |                                                                                                                                                          |
| 93.5                                                                        |                                                                                                                                                          |
| 10~35                                                                       |                                                                                                                                                          |
| PSU-W-LED                                                                   | PSU-W-FDA                                                                                                                                                |
| TTL on/off, 1Hz-1KHz, 1KHz-10KHz, 10KHz-30KHz; and Analog modulation option |                                                                                                                                                          |
| 10000                                                                       |                                                                                                                                                          |
| 1 year                                                                      |                                                                                                                                                          |
|                                                                             | >400, 450, 500,, 800  Near TEM <sub>00</sub> CW  <3%, <5%, <10% <10  3.0-6.0  <2.0  ~4.0  93.5  10~35  PSU-W-LED  TTL on/off, 1Hz-1KHz, 1KHz-10KHz, 10KH |