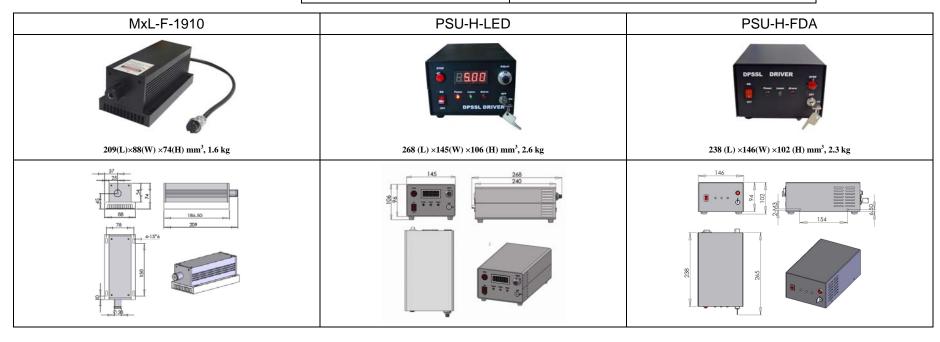

| Wavelength (nm)                     | 1910±3                 |           |  |
|-------------------------------------|------------------------|-----------|--|
| Output power (mW)                   | >1, 2, 3,, 1000        |           |  |
| Transverse mode                     | Near TEM <sub>00</sub> |           |  |
| Operating mode                      | CW                     |           |  |
| Power stability (rms, over 4 hours) | <1%, <3%, <5%, <10%    |           |  |
| Warm-up time (minutes)              | <10                    |           |  |
| M <sup>2</sup> factor               | <4                     |           |  |
| Beam divergence, full angle (mrad)  | <8                     |           |  |
| Beam diameter at the aperture (mm)  | <4                     |           |  |
| Beam height from base plate (mm)    | 45                     |           |  |
| Polarizaion ratio                   | ~500:1                 |           |  |
| Spectral linewidth(mm)              | 5                      |           |  |
| Operating temperature (°C)          | 15~30                  |           |  |
| Power supply (90-264VAC)            | PSU-H-LED              | PSU-H-FDA |  |
| Expected lifetime (hours)           | 10000                  |           |  |
| Warranty period                     | 1 year                 |           |  |