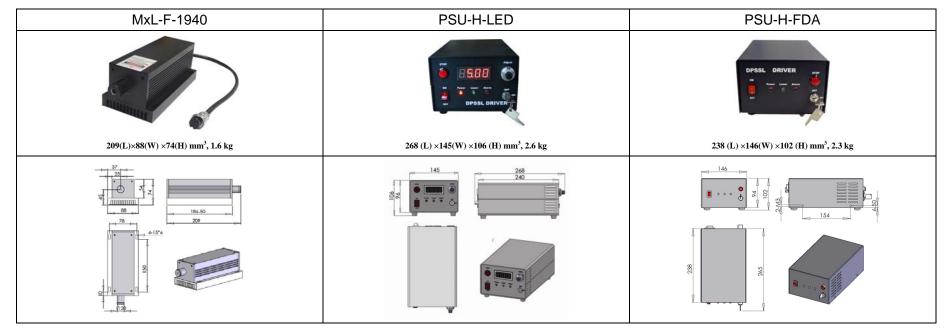

## SPECIFICATIONS

| Wavelength (nm)                     | 1940±1                 |           |
|-------------------------------------|------------------------|-----------|
| Output power (mW)                   | >1, 2, 3,, 1000        |           |
| Transverse mode                     | Near TEM <sub>00</sub> |           |
| Operating mode                      | CW                     |           |
| Power stability (rms, over 4 hours) | <3%, <5%, <10%         |           |
| Warm-up time (minutes)              | <10                    |           |
| M <sup>2</sup> factor               | <4                     |           |
| Beam divergence, full angle (mrad)  | <8                     |           |
| Beam diameter at the aperture (mm)  | <4                     |           |
| Beam height from base plate (mm)    | 45                     |           |
| Polarizaion ratio                   | ~500:1                 |           |
| Spectral linewidth(mm)              | 5                      |           |
| Operating temperature (°C)          | 10~35                  |           |
| Power supply (90-264VAC)            | PSU-H-LED              | PSU-H-FDA |
| Expected lifetime (hours)           | 10000                  |           |
| Warranty period                     | 1 year                 |           |