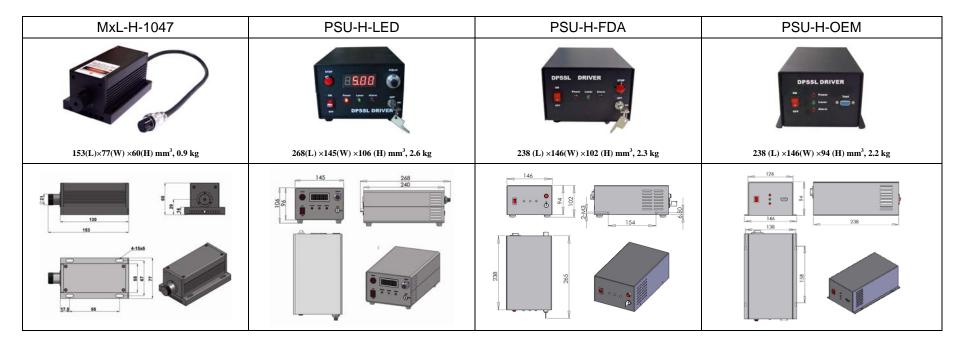

## SPECIFICATIONS

| Wavelength (nm)                         | 1047±1                                                                      |           |           |
|-----------------------------------------|-----------------------------------------------------------------------------|-----------|-----------|
| Output power (mW)                       | >500, 550, 600, ,1000                                                       |           |           |
| Laser crystal                           | Nd:YLF                                                                      |           |           |
| Transverse mode                         | Near TEM <sub>00</sub>                                                      |           |           |
| Operating mode                          | CW                                                                          |           |           |
| Power stability (rms, over 4 hours)     | <3%, <5%, <10%                                                              |           |           |
| Warm-up time (minutes)                  | <10                                                                         |           |           |
| M <sup>2</sup> factor                   | <2.0                                                                        |           |           |
| Beam divergence, full angle (mrad)      | <2.0                                                                        |           |           |
| Beam diameter at the aperture (mm)      | ~3.0                                                                        |           |           |
| Beam height from base plate (mm)        | 29                                                                          |           |           |
| Polarization ratio                      | >100:1                                                                      |           |           |
| Pointing stability after warm-up (mrad) | <0.05                                                                       |           |           |
| Operating temperature (°C)              | 10~35                                                                       |           |           |
| Power supply (90-264VAC)                | PSU-H-LED                                                                   | PSU-H-FDA | PSU-H-OEM |
| Modulation option                       | TTL on/off, 1Hz-1KHz, 1KHz-10KHz, 10KHz-30KHz; and Analog modulation option |           |           |
| Expected lifetime (hours)               | 10000                                                                       |           |           |
| Warranty period                         | 1 year                                                                      |           |           |