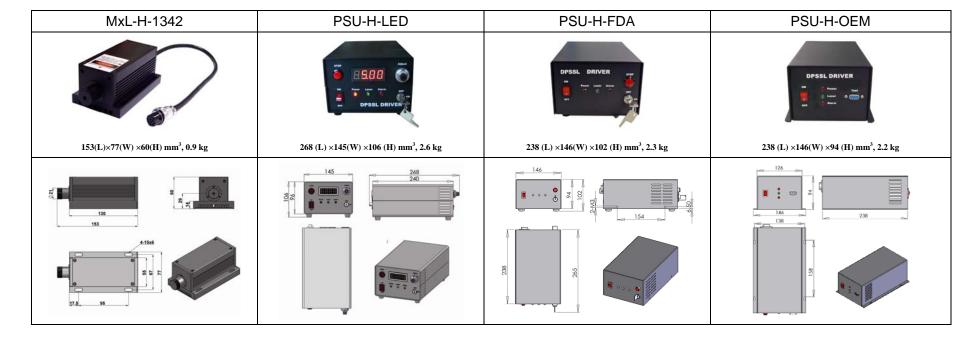

## SPECIFICATIONS

| Wavelength (nm)                         | 1342±1                                                                      |           |           |
|-----------------------------------------|-----------------------------------------------------------------------------|-----------|-----------|
|                                         |                                                                             |           |           |
| Output power (mW)                       | >1500, 1600, 1700,, 2000                                                    |           |           |
| Transverse mode                         | Near TEM <sub>00</sub>                                                      |           |           |
| Operating mode                          | CW                                                                          |           |           |
| Power stability (rms, over 4 hours)     | <1%, <3%, <5%                                                               |           |           |
| Warm-up time (minutes)                  | <10                                                                         |           |           |
| M <sup>2</sup> factor                   | <2.0                                                                        |           |           |
| Beam divergence, full angle (mrad)      | <2.0                                                                        |           |           |
| Beam diameter at the aperture (mm)      | ~3.0                                                                        |           |           |
| Beam height from base plate (mm)        | 29                                                                          |           |           |
| Polarization ratio                      | >100:1                                                                      |           |           |
| Pointing stability after warm-up (mrad) | <0.05                                                                       |           |           |
| Operating temperature (°C)              | 10~35                                                                       |           |           |
| Power supply (90-264VAC)                | PSU-H-LED                                                                   | PSU-H-FDA | PSU-H-OEM |
| Modulation option                       | TTL on/off, 1Hz-1KHz, 1KHz-10KHz, 10KHz-30KHz; and Analog modulation option |           |           |
| Expected lifetime (hours)               | 10000                                                                       |           |           |
| Warranty period                         | 1 year                                                                      |           |           |