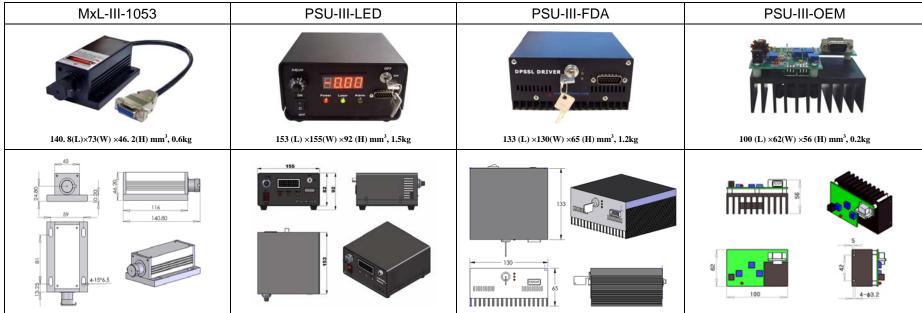

## SPECIFICATIONS

| Wavelength (nm)                         | 1053±1                                                                      |             |             |
|-----------------------------------------|-----------------------------------------------------------------------------|-------------|-------------|
| Output power (mW)                       | >1, 5, 10, 20,, 1000                                                        |             |             |
| Laser crystal                           | Nd:YLF                                                                      |             |             |
| Transverse mode                         | TEM <sub>00</sub>                                                           |             |             |
| Operating mode                          | CW                                                                          |             |             |
| Power stability (rms, over 4 hours)     | <3%, <5%, <10%                                                              |             |             |
| Warm-up time (minutes)                  | <10                                                                         |             |             |
| M <sup>2</sup> factor                   | <1.5                                                                        |             |             |
| Beam divergence, full angle (mrad)      | <1.5                                                                        |             |             |
| Beam diameter at 1/e <sup>2</sup> (mm)  | ~1.5                                                                        |             |             |
| Beam height from base plate (mm)        | 24. 8                                                                       |             |             |
| Polarization ratio                      | >100:1                                                                      |             |             |
| Pointing stability after warm-up (mrad) | <0.05                                                                       |             |             |
| Operating temperature (°C)              | 10~35                                                                       |             |             |
| Power supply (90-264VAC or 5VDC)        | PSU-III-LED                                                                 | PSU-III-FDA | PSU-III-OEM |
| Modulation option                       | TTL on/off, 1Hz-1KHz, 1KHz-10KHz, 10KHz-30KHz; and Analog modulation option |             |             |
| Expected lifetime (hours)               | 10000                                                                       |             |             |
| Warranty                                | 1 year                                                                      |             |             |