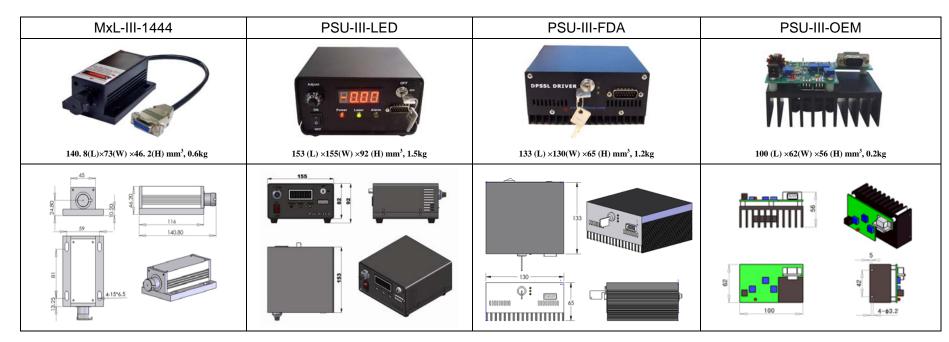

## SPECIFICATIONS

| Wavelength (nm)                         | 1444 ± 2                                                                    |             |             |
|-----------------------------------------|-----------------------------------------------------------------------------|-------------|-------------|
| Output power (mW)                       | >1, 5, 10, 20, , 400                                                        |             |             |
| Transverse mode                         | Near TEM <sub>00</sub>                                                      |             |             |
| Operating mode                          | CW                                                                          |             |             |
| Power stability (rms, over 4 hours)     | <1%, <3%, <5%, <10%                                                         |             |             |
| Warm-up time (minutes)                  | <10                                                                         |             |             |
| M <sup>2</sup> factor                   | <1.5                                                                        |             |             |
| Beam divergence, full angle (mrad)      | <1.5                                                                        |             |             |
| Beam diameter at 1/e <sup>2</sup> (mm)  | ~1.5                                                                        |             |             |
| Beam height from base plate (mm)        | 24. 8                                                                       |             |             |
| Pointing stability after warm-up (mrad) | <0.05                                                                       |             |             |
| Operating temperature (°C)              | 10~35                                                                       |             |             |
| Power supply (90-264VAC or 5VDC)        | PSU-III-LED                                                                 | PSU-III-FDA | PSU-III-OEM |
| Modulation option                       | TTL on/off, 1Hz-1KHz, 1KHz-10KHz, 10KHz-30KHz; and Analog modulation option |             |             |
| Expected lifetime (hours)               | 10000                                                                       |             |             |
| Warranty                                | 1 year                                                                      |             |             |