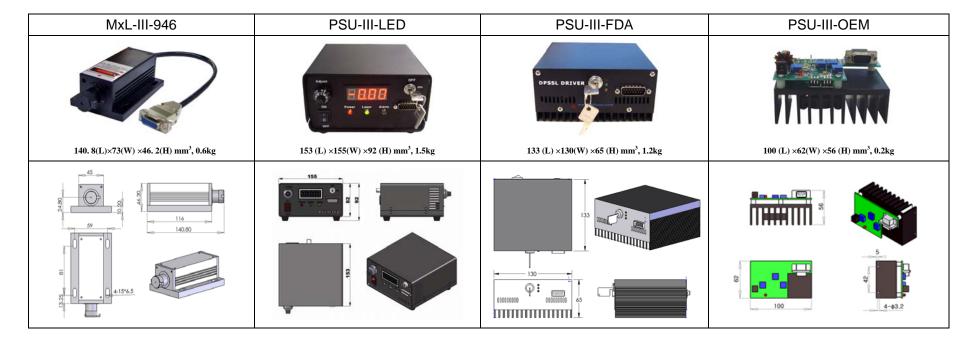

 $946 \pm 1$ 

>1, 5, 10, 20, ..., 300

| Operating temperature (°C)       | 10~35       |             |             |
|----------------------------------|-------------|-------------|-------------|
| Power supply (90-264VAC or 5VDC) | PSU-III-LED | PSU-III-FDA | PSU-III-OEM |
| Expected lifetime (hours)        | 10000       |             |             |