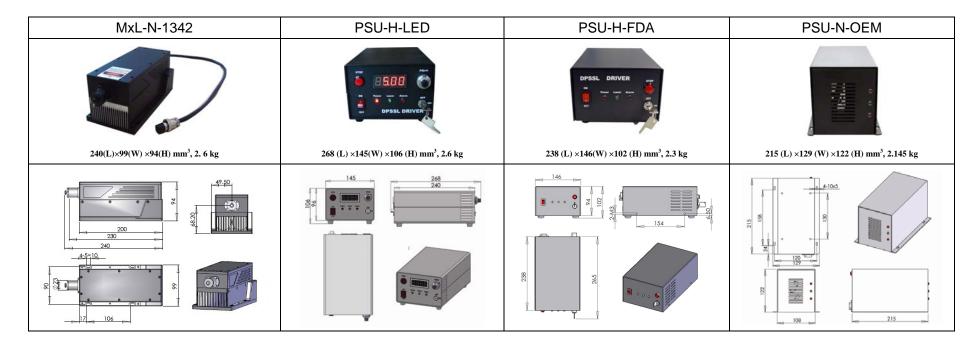

## **SPECIFICATIONS**

| Wavelength (nm)                     | $1342\pm1$                   |                                                                             |           |  |
|-------------------------------------|------------------------------|-----------------------------------------------------------------------------|-----------|--|
| Output power (mW)                   | >2000, 2500, 3000, ,3500     |                                                                             |           |  |
| Transverse mode                     | Near TEM <sub>00</sub>       |                                                                             |           |  |
| Operating mode                      | CW                           |                                                                             |           |  |
| Power stability (rms, over 4 hours) | <1%, <3%, <5%                |                                                                             |           |  |
| Warm-up time (minutes)              | <10                          |                                                                             |           |  |
| M <sup>2</sup> factor               | <3.0                         |                                                                             |           |  |
| Beam divergence, full angle (mrad)  | <1.5                         |                                                                             |           |  |
| Beam diameter at the aperture (mm)  | ~3.0                         |                                                                             |           |  |
| Beam height from base plate (mm)    | 68.2                         |                                                                             |           |  |
| Polarization ratio                  | >100:1                       |                                                                             |           |  |
| Operating temperature (°C)          | 10~35                        |                                                                             |           |  |
| Power supply (90-264VAC)            | PSU-H-LED                    | PSU-H-FDA                                                                   | PSU-N-OEM |  |
| Modulation option                   | TTL on/off, 1Hz-1KHz, 1KHz-1 | TTL on/off, 1Hz-1KHz, 1KHz-10KHz, 10KHz-30KHz; and Analog modulation option |           |  |
| Expected lifetime (hours)           | 10000                        |                                                                             |           |  |
| Warranty period                     | 1 year                       |                                                                             |           |  |