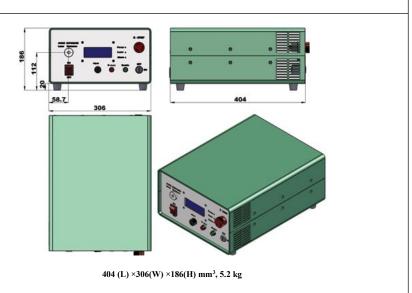

# MxL-N-1645 230 245(L)×99(W) ×94(H) mm3, 2. 6 kg

Website: http://www.eforcelaser.com.au E-mail: sales@eforcelaser.com.au Fax: 03-83954370