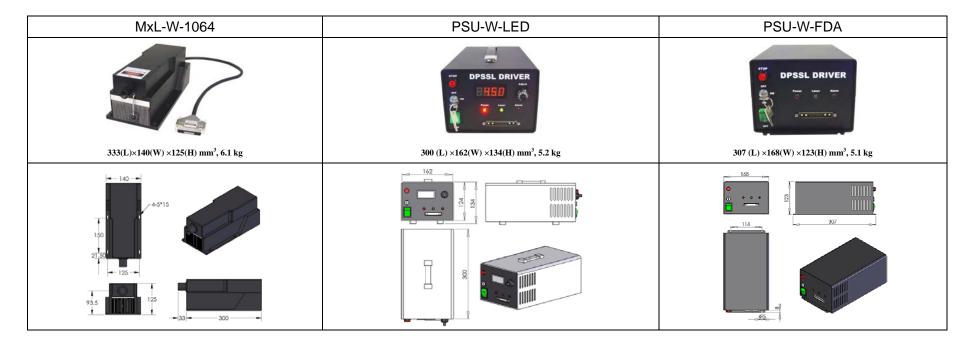

## **SPECIFICATIONS**

| Wavelength (nm)                     | $1064 \pm 1$                                                                |           |
|-------------------------------------|-----------------------------------------------------------------------------|-----------|
| Output power (mW)                   | >6000, 6500, 7000,, 20000                                                   |           |
| Transverse mode                     | Near TEM <sub>00</sub>                                                      |           |
| Operating mode                      | CW                                                                          |           |
| Power stability (rms, over 4 hours) | <1%, <3%, <5%                                                               |           |
| Warm-up time (minutes)              | <10                                                                         |           |
| M <sup>2</sup> factor               | <3.0                                                                        |           |
| Beam divergence, full angle (mrad)  | <2.0                                                                        |           |
| Beam diameter at the aperture (mm)  | ~5. 0                                                                       |           |
| Beam height from base plate (mm)    | 93.5                                                                        |           |
| Polarization ratio                  | >100:1                                                                      |           |
| Operating temperature (°C)          | 10~35                                                                       |           |
| Power supply (90-264VAC)            | PSU-W-LED                                                                   | PSU-W-FDA |
| Modulation option                   | TTL on/off, 1Hz-1KHz, 1KHz-10KHz, 10KHz-30KHz; and Analog modulation option |           |
| Expected lifetime (hours)           | 10000                                                                       |           |
| Warranty period                     | 1 year                                                                      |           |