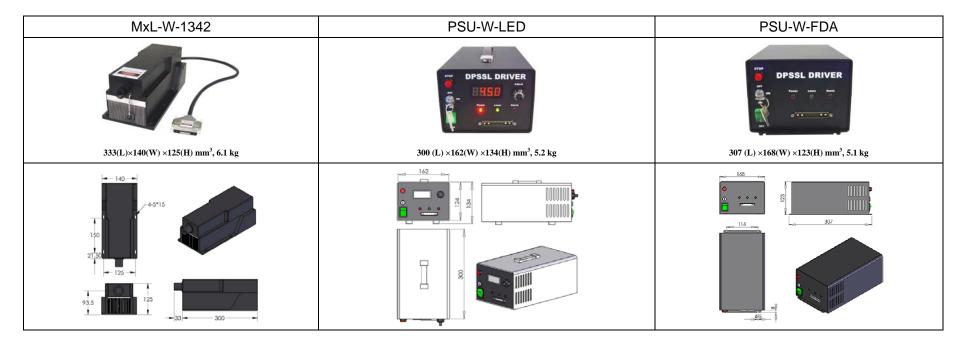

## **SPECIFICATIONS**

| Wavelength (nm)                     | $1342\pm1$                                                                  |           |
|-------------------------------------|-----------------------------------------------------------------------------|-----------|
| Output power (mW)                   | >4000, 4500, 5000,, 6000                                                    |           |
| Transverse mode                     | Near TEM <sub>00</sub>                                                      |           |
| Operating mode                      | CW                                                                          |           |
| Power stability (rms, over 4 hours) | <1%, <3%, <5%                                                               |           |
| Warm-up time (minutes)              | <10                                                                         |           |
| M <sup>2</sup> factor               | 3.0~6.0                                                                     |           |
| Beam divergence, full angle (mrad)  | <2.0                                                                        |           |
| Beam diameter at the aperture (mm)  | ~5. 0                                                                       |           |
| Beam height from base plate (mm)    | 93.5                                                                        |           |
| Polarization ratio                  | >100:1                                                                      |           |
| Operating temperature (°C)          | 10~35                                                                       |           |
| Power supply (90-264VAC)            | PSU-W-LED                                                                   | PSU-W-FDA |
| Modulation option                   | TTL on/off, 1Hz-1KHz, 1KHz-10KHz, 10KHz-30KHz; and Analog modulation option |           |
| Expected lifetime (hours)           | 10000                                                                       |           |
| Warranty period                     | 1 year                                                                      |           |