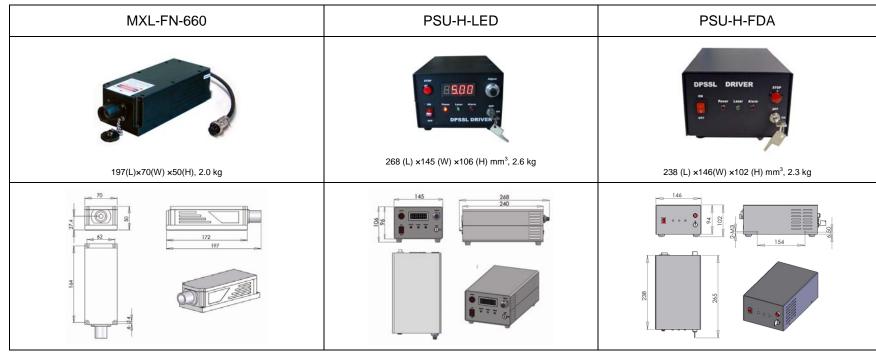

## **PDF DATA SHEET**

EFORCEAUSTRALIA PTY.LTD ACN:159 503 401

MLL-FN-660/200~400mW

| Wavelength (nm)                         | 660 ± 1                 |                         |  |
|-----------------------------------------|-------------------------|-------------------------|--|
| Output power (mW)                       | >200, 250, 300, , 400   |                         |  |
| Transverse mode                         | Near TEM <sub>00</sub>  |                         |  |
| Operating mode                          | CW                      |                         |  |
| Power stability (rms, over 4 hours)     | <1%, <3%, <5%           | <1%, <3%, <5%           |  |
| Noise of amplitude (rms, 20Hz~20MHz)    | <1%                     | <1%                     |  |
| Warm-up time (minutes)                  | <10                     |                         |  |
| M <sup>2</sup> factor                   | <1.2                    |                         |  |
| Beam divergence, full angle (mrad)      | <1.5                    |                         |  |
| Beam diameter at the aperture (mm)      | ~2.0                    |                         |  |
| Beam height from base plate (mm)        | 27.4                    |                         |  |
| Polarization ratio                      | >100:1 (0 or 90 degree) | >100:1 (0 or 90 degree) |  |
| Pointing stability after warm-up (mrad) | <0.05                   |                         |  |
| Operating temperature (°C)              | 10~35                   | 10~35                   |  |
| Power supply (90-264VAC or 5VDC)        | PSU-H-LED               | PSU-H-FDA               |  |
| Expected lifetime (hours)               | 10000                   | 10000                   |  |
| Warranty                                | 1 year                  | 1 year                  |  |

Note: The laser head needs to be used on a heat sink with good heat dissipation.

Website: http://www.eforcelaser.com.au E-mail: sales@eforcelaser.com.au Fax: 03-83954370