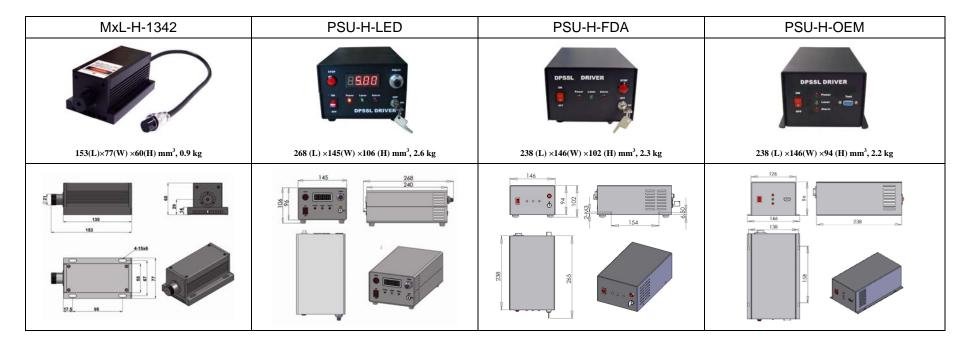

## SPECIFICATIONS

| Wavelength (nm)                         | $1342\pm1$                |           |           |
|-----------------------------------------|---------------------------|-----------|-----------|
| Output power (mW)                       | >1500, 1600, 1700, , 2000 |           |           |
| Transverse mode                         | Near TEM <sub>00</sub>    |           |           |
| Operating mode                          | CW                        |           |           |
| Power stability (rms, over 4 hours)     | <1%, <3%, <5%             |           |           |
| Noise of amplitude (rms, 20Hz~20MHz)    | <1%                       |           |           |
| Warm-up time (minutes)                  | <10                       |           |           |
| M <sup>2</sup> factor                   | <2.0                      |           |           |
| Beam divergence, full angle (mrad)      | <2.0                      |           |           |
| Beam diameter at the aperture (mm)      | ~3.0                      |           |           |
| Beam height from base plate (mm)        | 29                        |           |           |
| Polarization ratio                      | >100:1                    |           |           |
| Pointing stability after warm-up (mrad) | <0.05                     |           |           |
| Operating temperature (°C)              | 10~35                     |           |           |
| Power supply (90-264VAC)                | PSU-H-LED                 | PSU-H-FDA | PSU-H-OEM |
| Expected lifetime (hours)               | 10000                     |           |           |
| Warranty period                         | 1 year                    |           |           |