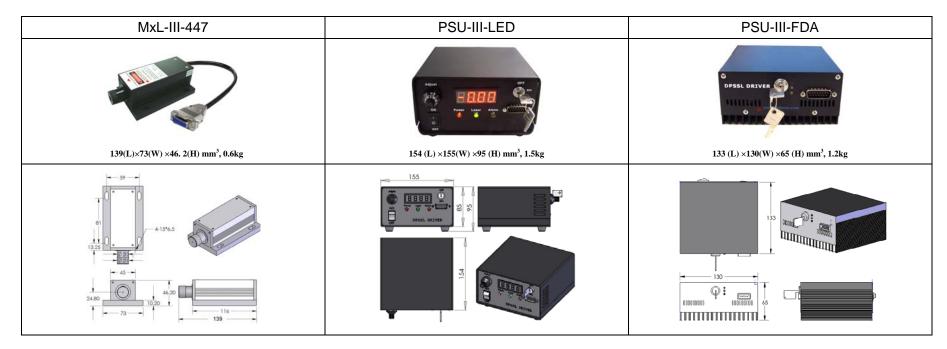

## SPECIFICATIONS

| Wavelength (nm)                         | 447±5                                                     |              |                 |
|-----------------------------------------|-----------------------------------------------------------|--------------|-----------------|
| Output power (mW)                       | >1, 2, 3,,50                                              | >50, 60,,500 | >500, 600,,1000 |
| Transverse mode                         | Near TEM <sub>00</sub> TE <sub>00</sub>                   |              |                 |
| Operating mode                          | CW                                                        |              |                 |
| Power stability (rms, over 4 hours)     | <1%, <3%, <5%                                             |              |                 |
| Noise of amplitude (rms, 1~20MHz)       | <1%                                                       |              |                 |
| Warm-up time (minutes)                  | <5                                                        |              |                 |
| Beam divergence, full angle (mrad)      | <1×0.8                                                    | <2.1×1.6     | <2.5×0.2        |
| Dimensions of beam at the aperture (mm) | ~2.5×1                                                    | ~5.2×2.5     | ~2×5            |
| Beam height from base plate (mm)        | 24.8                                                      |              |                 |
| Pointing stability after warm-up (mrad) | <0.05                                                     |              |                 |
| Operating temperature (°C)              | 10~35                                                     |              |                 |
| Power supply (85-264VAC)                | PSU-III-LED / PSU-III-FDA                                 |              |                 |
| Modulation option                       | TTL/Analog 1Hz-5KHz, 1Hz-10KHz, 1Hz-30KHz, and TTL on/off |              |                 |
| Expected lifetime (hours)               | 10000                                                     |              |                 |
| Warranty period                         | 1 year                                                    |              |                 |