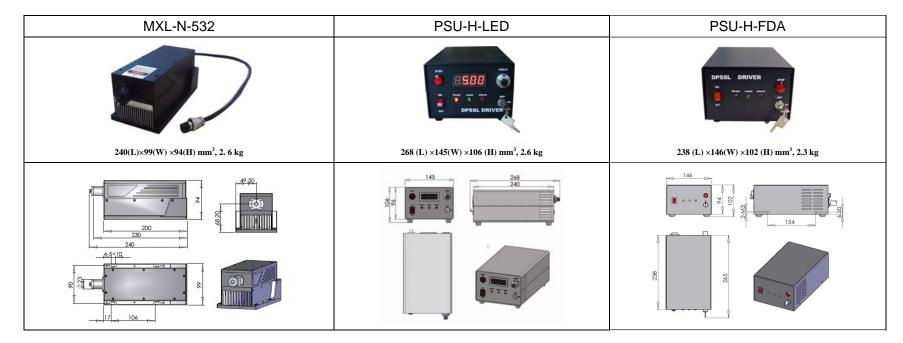

## SPECIFICATIONS

| Model                               | MLL-N-532A (Good beam)   | MLL-N-532B (Normal Product) |
|-------------------------------------|--------------------------|-----------------------------|
| Wavelength (nm)                     | 532±1                    | ·                           |
| Output power (mW)                   | >3000, 3500, 4000,, 5000 |                             |
| Transverse mode                     | $TEM_{00}$               | Near TEM <sub>00</sub>      |
| Operating mode                      | CW                       | ·                           |
| Power stability (rms, over 4 hours) | <1%, <3%, <5%            |                             |
| Noise of amplitude (rms, 1~20MHz)   | <1%, <3%                 |                             |
| Warm-up time (minutes)              | <10                      |                             |
| M <sup>2</sup> factor               | <1.3                     | 3.0~5.0                     |
| Beam diameter at the aperture (mm)  | ~1.5                     | ~3. 0                       |
| Beam divergence, full angle (mrad)  | <1.5                     | ·                           |
| Beam height from base plate (mm)    | 68.2                     |                             |
| Polarization ratio                  | >100:1                   |                             |
| Operating temperature (°C)          | 10~35                    |                             |
| Power supply (90-264VAC)            | PSU-H-LED                | PSU-H-FDA                   |
| Expected lifetime (hours)           | 10000                    | •                           |
| Warranty period                     | 1 year                   |                             |