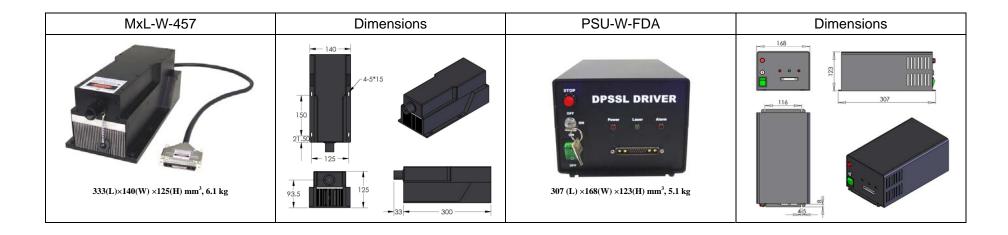

## **SPECIFICATIONS**

| Wavelength (nm)                     | 457±1                     |
|-------------------------------------|---------------------------|
| Output power (mW)                   | >3000, 3500, 4000,, 10000 |
| Transverse mode                     | Near TEM <sub>01</sub>    |
| Operating mode                      | CW                        |
| Power stability (rms, over 4 hours) | <3%, <5%                  |
| Warm-up time (minutes)              | <10                       |
| M <sup>2</sup> factor               | 3.0~6.0                   |
| Beam divergence, full angle (mrad)  | <2.0                      |
| Beam diameter at the aperture (mm)  | ~4. 0                     |
| Beam height from base plate (mm)    | 93.5                      |
| Polarization ratio                  | >100:1                    |
| Noise of amplitude (rms, 1~20MHz)   | <3%                       |
| Operating temperature (°C)          | 10~35                     |
| Power supply (90-264VAC)            | PSU-W-FDA                 |
| Expected lifetime (hours)           | 10000                     |
| Warranty period                     | 1 year                    |