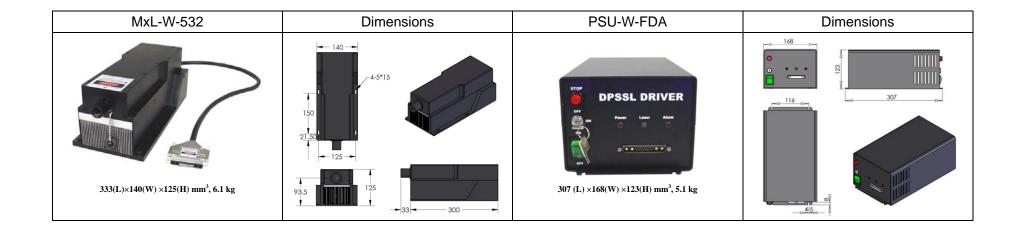

## **SPECIFICATIONS**

| Wavelength (nm)                     | 532±1                     |  |
|-------------------------------------|---------------------------|--|
| Output power (mW)                   | >5000, 5500, 6000,, 20000 |  |
| Transverse mode                     | Near TEM <sub>00</sub>    |  |
| Operating mode                      | CW                        |  |
| Power stability (rms, over 4 hours) | <1%, <3%, <5%             |  |
| Warm-up time (minutes)              | <10                       |  |
| M <sup>2</sup> factor               | 3.0~6.0 (<3.0 on request) |  |
| Beam divergence, full angle (mrad)  | <2.0                      |  |
| Beam diameter at the aperture (mm)  | ~4. 0                     |  |
| Beam height from base plate (mm)    | 93.5                      |  |
| Polarization ratio                  | >50:1                     |  |
| Noise of amplitude (rms, 1~20MHz)   | <1%                       |  |
| Operating temperature (°C)          | 10~35                     |  |
| Power supply (90-264VAC)            | PSU-W-FDA                 |  |
| Expected lifetime (hours)           | 10000                     |  |
| Warranty period                     | 1 year                    |  |