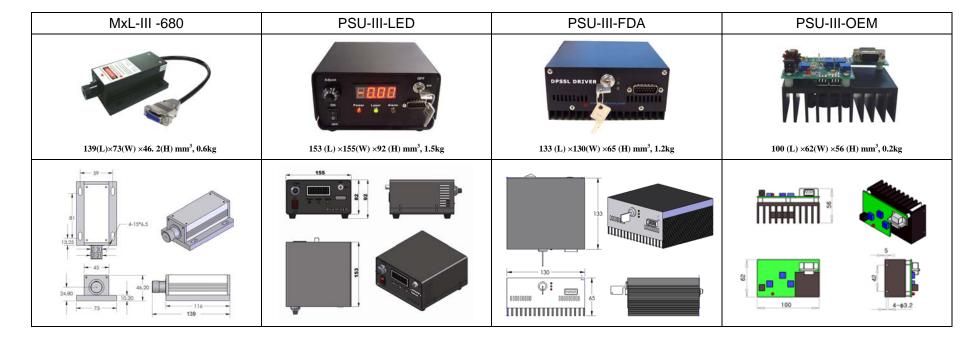

## SPECIFICATIONS

| Wavelength (nm)                         | 680 ± 5                                                   |             |             |
|-----------------------------------------|-----------------------------------------------------------|-------------|-------------|
| Output power (mW)                       | >1, 5, 10, , 200                                          |             |             |
| Energy distribution                     | Even                                                      |             |             |
| Beam Spot                               | Round                                                     |             |             |
| Operating mode                          | CW                                                        |             |             |
| Power stability (rms, over 4 hours)     | <1%, <3%, <5%                                             |             |             |
| Warm-up time (minutes)                  | <5                                                        |             |             |
| Beam divergence, full angle (mrad)      | <8.0                                                      |             |             |
| Dimensions of beam at the aperture (mm) | ~2.0                                                      |             |             |
| Beam height from base plate (mm)        | 24. 8                                                     |             |             |
| Operating temperature (°C)              | 10~35                                                     |             |             |
| Power supply (90-264VAC or 5VDC)        | PSU-III-LED                                               | PSU-III-FDA | PSU-III-OEM |
| Modulation option                       | TTL/Analog 1Hz-5KHz, 1Hz-10KHz, 1Hz-30KHz, and TTL on/off |             |             |
| Expected lifetime (hours)               | 10000                                                     |             |             |
| Warranty                                | 1 year                                                    |             |             |