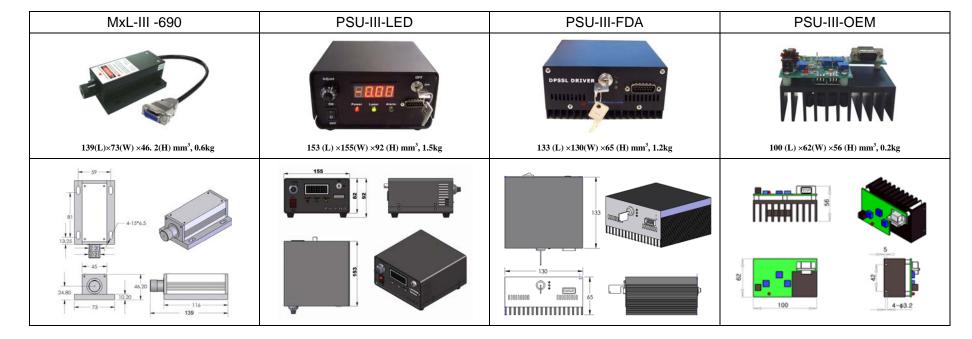

## SPECIFICATIONS

| Wavelength (nm)                         | 690 ± 5                                                   |             |             |
|-----------------------------------------|-----------------------------------------------------------|-------------|-------------|
| Output power (mW)                       | >1, 5, 10,, 200                                           |             |             |
| Energy distribution                     | Even                                                      |             |             |
| Beam Spot                               | Round                                                     |             |             |
| Operating mode                          | CW                                                        |             |             |
| Power stability (rms, over 4 hours)     | <1%, <3%, <5%                                             |             |             |
| Warm-up time (minutes)                  | <5                                                        |             |             |
| Beam divergence, full angle (mrad)      | <8.0                                                      |             |             |
| Dimensions of beam at the aperture (mm) | ~2.0                                                      |             |             |
| Beam height from base plate (mm)        | 24. 8                                                     |             |             |
| Operating temperature (°C)              | 10~35                                                     |             |             |
| Power supply (90-264VAC or 5VDC)        | PSU-III-LED                                               | PSU-III-FDA | PSU-III-OEM |
| Modulation option                       | TTL/Analog 1Hz-5KHz, 1Hz-10KHz, 1Hz-30KHz, and TTL on/off |             |             |
| Expected lifetime (hours)               | 10000                                                     |             |             |
| Warranty                                | 1 year                                                    |             |             |