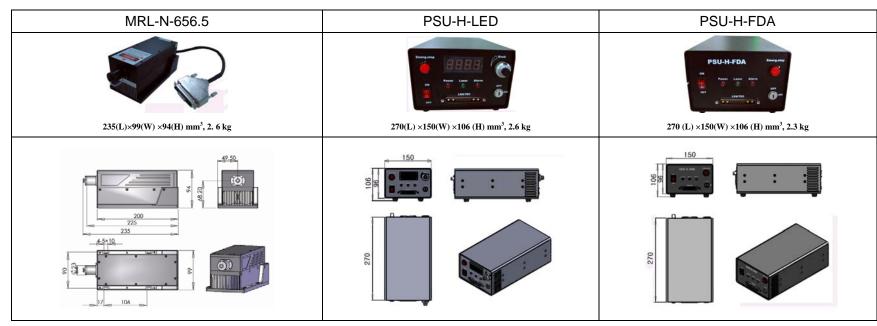

| Wavelength (nm)                     | $656.5 \pm 1$                                                               |           |
|-------------------------------------|-----------------------------------------------------------------------------|-----------|
| Output power (mW)                   | >50, 100,, 1200                                                             |           |
| Transverse mode                     | Near TEM <sub>00</sub>                                                      |           |
| Operating mode                      | CW                                                                          |           |
| Power stability (rms, over 4 hours) | <3%, <5%, <10%                                                              |           |
| Warm-up time (minutes)              | <10                                                                         |           |
| M <sup>2</sup> factor               | <3.0                                                                        |           |
| Beam divergence, full angle (mrad)  | <1.5                                                                        |           |
| Beam diameter at the aperture (mm)  | ~3.5                                                                        |           |
| Beam height from base plate (mm)    | 68.2                                                                        |           |
| Operating temperature (°C)          | 20~30                                                                       |           |
| Power supply (90-264VAC)            | PSU-H-LED                                                                   | PSU-H-FDA |
| Modulation option                   | TTL on/off, 1Hz-1KHz, 1KHz-10KHz, 10KHz-30KHz; and Analog modulation option |           |
| Expected lifetime (hours)           | 10000                                                                       |           |
| Warranty period                     | 1 year                                                                      |           |