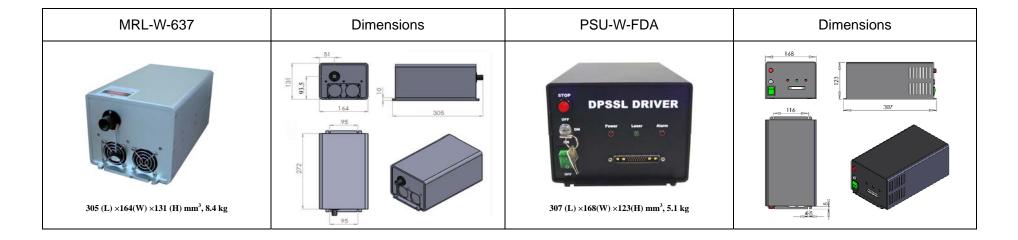

## **PDF DATA SHEET**

EFORCEAUSTRALIA PTY.LTD ACN:159 503 401

MRL -W-637 /3000~6800mW

## SPECIFICATIONS

| Wavelength (nm)                                     | 637±5                                                     |
|-----------------------------------------------------|-----------------------------------------------------------|
| Output power (mW)                                   | >3000, 4000, 5800, 6800                                   |
| Operating mode                                      | CW                                                        |
| Power stability (rms, over 4 hours)                 | <1%, <3%, <5%                                             |
| Warm-up time (minutes)                              | <5                                                        |
| Beam divergence, full angle (mrad)                  | <1.5                                                      |
| Dimensions of beam at the aperture (mm)             | ~5×5                                                      |
| Beam height from base plate (mm)                    | 93.5                                                      |
| Operating temperature (°C)                          | 10~35                                                     |
| Power supply (90-264VAC or two channels 24 & 12VDC) | PSU-W-FDA                                                 |
| Modulation option                                   | TTL/Analog 1Hz-5KHz, 1Hz-10KHz, 1Hz-30KHz, and TTL on/off |
| Expected lifetime (hours)                           | 10000                                                     |
| Warranty                                            | 1 year                                                    |