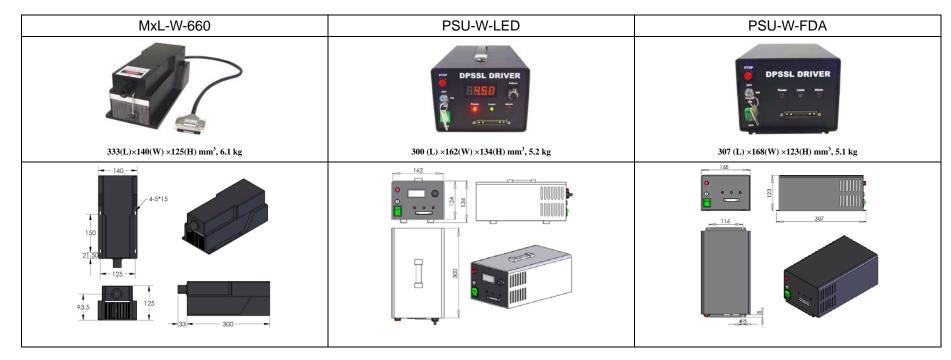

| Wavelength (nm)                     | 660±2                                                                        |           |
|-------------------------------------|------------------------------------------------------------------------------|-----------|
| Output power (mW)                   | >1000, 1100, 1200,, 2000                                                     |           |
| Transverse mode                     | Near TEM <sub>00</sub>                                                       |           |
| Operating mode                      | CW                                                                           |           |
| Power stability (rms, over 4 hours) | <3%, <5%, <10%                                                               |           |
| Warm-up time (minutes)              | <10                                                                          |           |
| M <sup>2</sup> factor               | <2.5                                                                         |           |
| Beam divergence, full angle (mrad)  | 3.0~6.0                                                                      |           |
| Beam diameter at the aperture (mm)  | ~4. 0                                                                        |           |
| Beam height from base plate (mm)    | 93.5                                                                         |           |
| Polarization ratio                  | >100:1                                                                       |           |
| Operating temperature (°C)          | 10~35                                                                        |           |
| Power supply (90-264VAC)            | PSU-W-LED                                                                    | PSU-W-FDA |
| Modulation option                   | TTL on/off, 1Hz-1KHz, 1KHz-10KHz, 10KHz-30KHz,; and Analog modulation option |           |
| Expected lifetime (hours)           | 10000                                                                        |           |
| Warranty period                     | 1 year                                                                       |           |