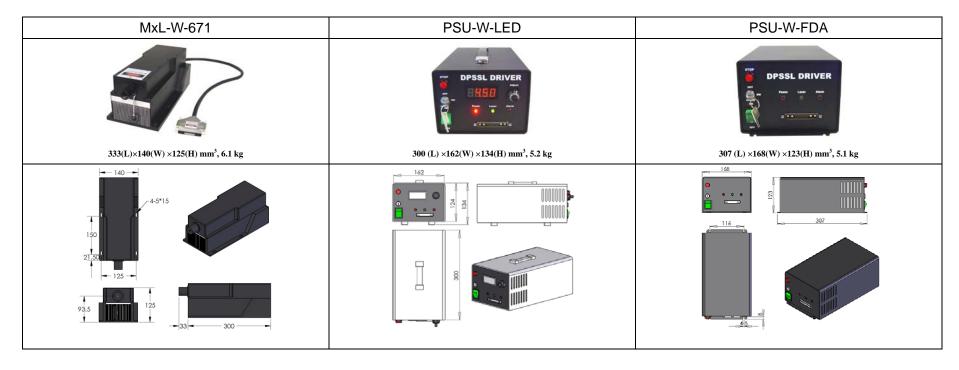

| Wavelength (nm)                     | 671±1                                                                       |           |
|-------------------------------------|-----------------------------------------------------------------------------|-----------|
| Output power (mW)                   | >3000, 3500, 4000,, 5000                                                    |           |
| Transverse mode                     | Near TEM <sub>00</sub>                                                      |           |
| Operating mode                      | CW                                                                          |           |
| Power stability (rms, over 4 hours) | <1%, <3%, <5%, <10%                                                         |           |
| Warm-up time (minutes)              | <10                                                                         |           |
| M <sup>2</sup> factor               | 3.0~6.0                                                                     |           |
| Beam divergence, full angle (mrad)  | <2.0                                                                        |           |
| Beam diameter at the aperture (mm)  | ~4.0                                                                        |           |
| Beam height from base plate (mm)    | 93.5                                                                        |           |
| Polarization ratio                  | >100:1                                                                      |           |
| Operating temperature (°C)          | 10~35                                                                       |           |
| Power supply (90-264VAC)            | PSU-W-LED                                                                   | PSU-W-FDA |
| Modulation option                   | TTL on/off, 1Hz-1KHz, 1KHz-10KHz, 10KHz-30KHz; and Analog modulation option |           |
| Expected lifetime (hours)           | 10000                                                                       |           |
| Warranty period                     | 1 year                                                                      |           |