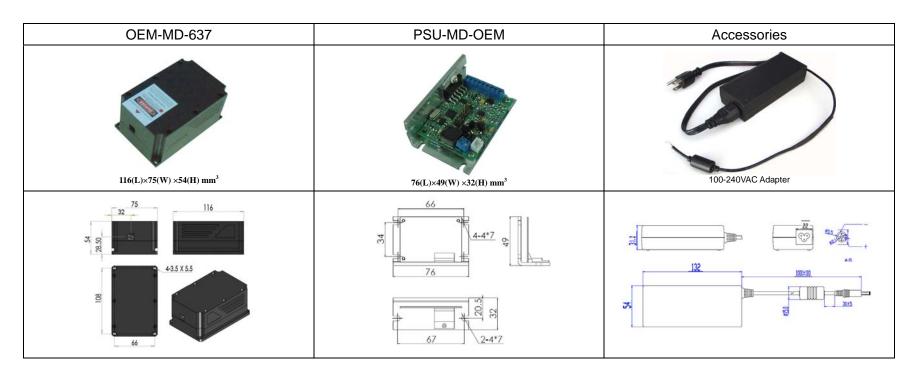

## SPECIFICATIONS

| Wavelength (nm)                     | 637 ± 5                                                   |
|-------------------------------------|-----------------------------------------------------------|
| Output power (mW)                   | >500, 600,, 1300                                          |
| Operating mode                      | CW                                                        |
| Power stability (rms, over 4 hours) | <1%, <3%, <5%                                             |
| Warm-up time (minutes)              | <5                                                        |
| Beam divergence, half angle (mrad)  | <0.5                                                      |
| Beam diameter at the aperture (mm)  | 5.1×4.1(1/e²)/ 4.8×3.2 (FWHM)                             |
| Polarization direction              | Horizontal/ Vertical                                      |
| Beam height from base plate (mm)    | 28.5                                                      |
| Operating temperature (°C)          | 25+/-3                                                    |
| Power supply                        | PSU-MD-OEM                                                |
| Modulation option                   | TTL/Analog 1Hz-5KHz, 1Hz-10KHz, 1Hz-30KHz, and TTL on/off |
| Expected lifetime (hours)           | 10000                                                     |
| Warranty                            | The warranty is 3 months, excluding the LD failure.       |

Note: Heat sink is needed for this red diode laser module, it is available up on request.

Website: http://www.eforcelaser.com.au E-mail: sales@eforcelaser.com.au Fax: 03-83954370