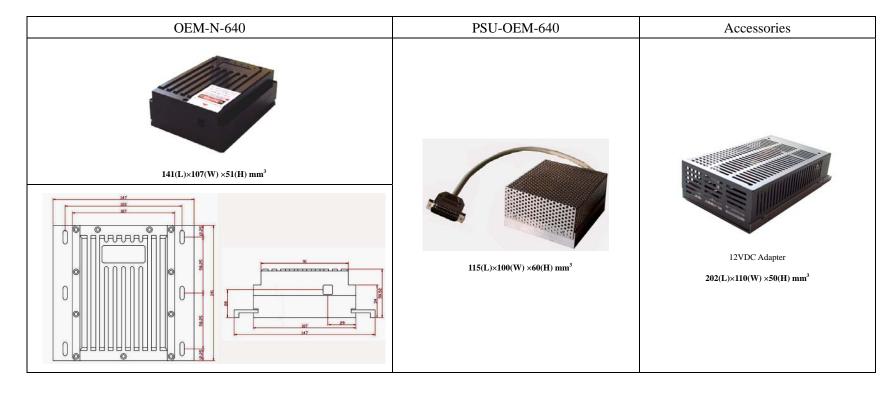

## **PDF DATA SHEET**

EFORCEAUSTRALIA PTY.LTD ACN:159 503 401

**OEM-N-640**/1300-2400mW

## SPECIFICATIONS

| Wavelength (nm)                              | 640±5                                                     |
|----------------------------------------------|-----------------------------------------------------------|
| Output power (mW)                            | 1300, 2000, 2400                                          |
| Operating mode                               | CW                                                        |
| Power stability (rms, over 4 hours) at 25 °C | <1%, <3%, <5%                                             |
| Warm-up time (minutes)                       | <5                                                        |
| M <sup>2</sup> factor                        | 5/7                                                       |
| Beam divergence, full angle (mrad)           | 1.6                                                       |
| Beam diameter at the aperture (mm)           | ~2.5×3.5                                                  |
| Beam height from base plate (mm)             | 28                                                        |
| Operating temperature (°C)                   | 22.5+/-2.5                                                |
| Expected lifetime (hours)                    | 10000                                                     |
| Power supply                                 | PSU-OEM-640                                               |
| Modulation option                            | TTL/Analog 1Hz-5KHz, 1Hz-10KHz, 1Hz-30KHz, and TTL on/off |
| Peak power consumption                       | 12V/6A                                                    |
| Warranty time                                | 24months                                                  |