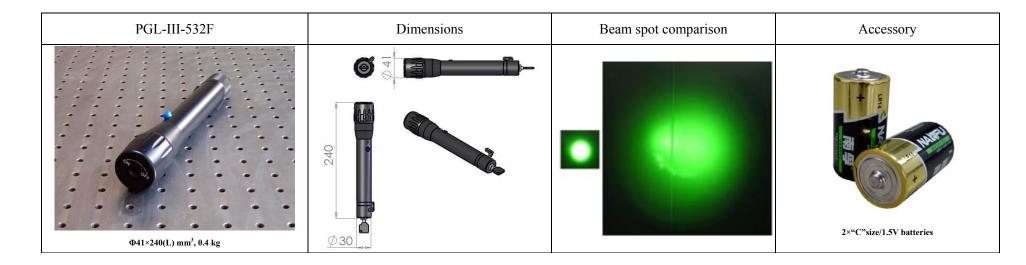

## PORTABLE GREEN LASER AT 532nm WITH ADJUSTABLE FOCUS

PGL-III-532F is a new developed portable laser with adjustable focus and divergence, which is made features of small size, high output power, long lifetime, and special safety design to ensure security.

## SPECIFICATIONS

| Model                              | PGL-III-532F                                                  |
|------------------------------------|---------------------------------------------------------------|
| Wavelength (nm)                    | 532 ± 1                                                       |
| Output power (mW)                  | >5, 10, 15, , 200                                             |
| Transverse mode                    | TEM <sub>00</sub>                                             |
| Operating mode                     | CW                                                            |
| Beam divergence, full angle (mrad) | <1.5                                                          |
| Beam diameter at the aperture (mm) | ~1.5                                                          |
| Switch                             | Push button                                                   |
| Focus distance(mm)                 | 12~∞, adjustable with laser head                              |
| Beam divergence (mrad)             | 1.5~14, adjustable with laser head                            |
| Surface color                      | Black                                                         |
| Power Consumption                  | DC 3V                                                         |
| Power supply                       | 2דC"size 1. 5V Alkaline batteries                             |
| Expected lifetime (hours)          | 5000                                                          |
| Warranty                           | 6 months                                                      |
| Remark                             | LED indicator, remote connector and key switch are available. |