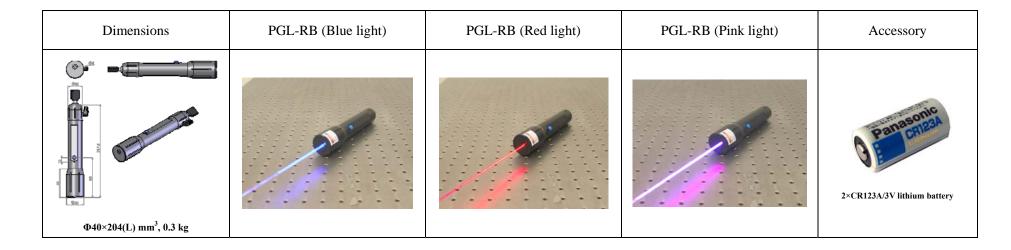

## **PDF DATA SHEET**

EFORCEAUSTRALIA PTY.LTD ACN:159 503 401

PGL-RB-640/1~300mW

## MULTICOLOR PORTABLE LASER AT 447 &640 nm

Portable laser PGL-RB 447&640 nm is made features of small size, high output power, long lifetime, and special safety design to ensure security, which can emit three different colors, including green, red and yellow.

## SPECIFICATIONS

| Model                              | PGL-RB                                                        |                   |
|------------------------------------|---------------------------------------------------------------|-------------------|
| Wavelength (nm)                    | 447±5                                                         | 640±5             |
| Output power (mW)                  | 1~200mW, optional                                             | 1~100mW, optional |
| Operating mode                     | CW                                                            |                   |
| Beam divergence, full angle (mrad) | <1.2                                                          |                   |
| Beam diameter at the aperture (mm) | ~4                                                            |                   |
| Switch                             | Push button                                                   |                   |
| Surface color                      | Black                                                         |                   |
| Range in darkness (m)              | 2000~5000                                                     |                   |
| Power supply                       | 2ד Cr123A" Li batteries                                       |                   |
| Expected lifetime (hours)          | 5000                                                          |                   |
| Warranty                           | 6 months                                                      |                   |
| Remark                             | LED indicator, remote connector and key switch are available. |                   |