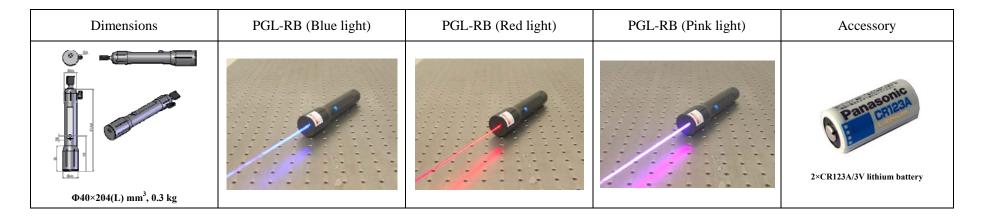

## MULTICOLOR PORTABLE LASER AT 447 &655 nm

Portable laser PGL-RB 447&655 nm is made features of small size, high output power, long lifetime, and special safety design to ensure security, which can emit three different colors, including green, red and yellow.

## SPECIFICATIONS

| Model                              | PGL-RB                                                        |                   |
|------------------------------------|---------------------------------------------------------------|-------------------|
| Wavelength (nm)                    | 447±5                                                         | 655±5             |
| Output power (mW)                  | 1~200mW, optional                                             | 1~150mW, optional |
| Operating mode                     | CW                                                            |                   |
| Beam divergence, full angle (mrad) | <1.2                                                          |                   |
| Beam diameter at the aperture (mm) | ~4                                                            |                   |
| Switch                             | Push button                                                   |                   |
| Surface color                      | Black                                                         |                   |
| Power supply                       | 2ד Cr123A" Li batteries                                       |                   |
| Expected lifetime (hours)          | 5000                                                          |                   |
| Warranty                           | 6 months                                                      |                   |
| Remark                             | LED indicator, remote connector and key switch are available. |                   |