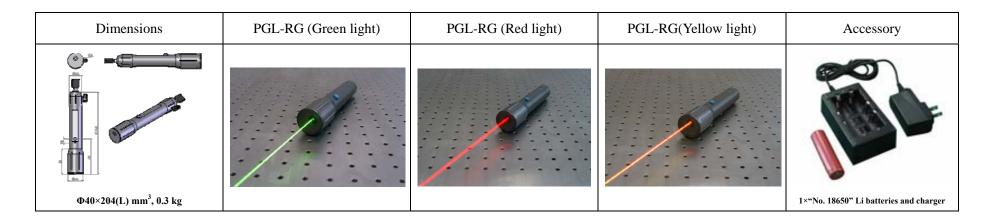

## MULTICOLOR PORTABLE LASER AT 532&640 nm

Portable laser PGL-RG 532&640 nm is made features of small size, high output power, long lifetime, and special safety design to ensure security, which can emit three different colors, including green, red and yellow.

## SPECIFICATIONS

| Model                               | PGL-RG                                                        |                   |
|-------------------------------------|---------------------------------------------------------------|-------------------|
| Wavelength (nm)                     | 532±1                                                         | 640±10            |
| Output power (mW)                   | 1~120mW, optional                                             | 1~120mW, optional |
| Operating mode                      | CW                                                            |                   |
| Beam divergence, full angle (mrad)  | <1.5                                                          |                   |
| Beam diameter at 4 meters away (mm) | ~8                                                            |                   |
| Switch                              | Push button                                                   |                   |
| Surface color                       | Black                                                         |                   |
| Power supply                        | 1דNo. 18650" Li batteries                                     |                   |
| Expected lifetime (hours)           | 5000                                                          |                   |
| Warranty                            | 6 months                                                      |                   |
| Remark                              | LED indicator, remote connector and key switch are available. |                   |