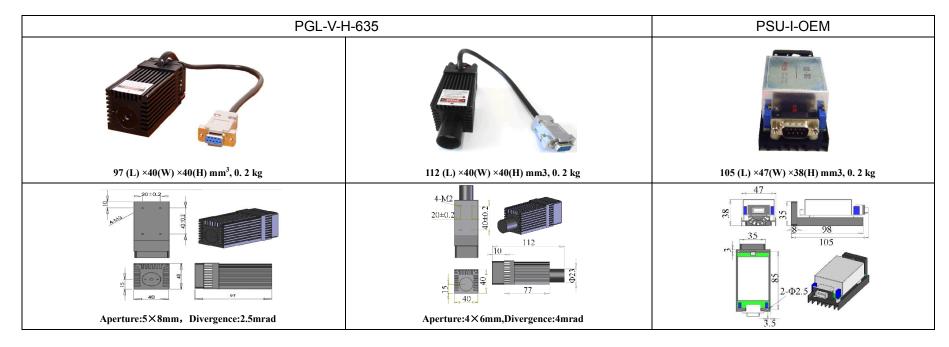

## SPECIFICATIONS

| Wavelength (nm)                         | 635±5                                                     |      |
|-----------------------------------------|-----------------------------------------------------------|------|
| Output power (mW)                       | >1, 50, 100,, 800                                         |      |
| Transverse mode                         | Near TE <sub>00</sub>                                     |      |
| Operating mode                          | CW                                                        |      |
| Power stability (rms, over 4 hours)     | <1%, <3%, <5%                                             |      |
| Warm-up time (minutes)                  | <5                                                        |      |
| Beam divergence, full angle (mrad)      | <2.5                                                      | <4   |
| Dimensions of beam at the aperture (mm) | ~5×8                                                      | ~4×6 |
| Beam height from base plate (mm)        | 15                                                        |      |
| Pointing stability after warm-up (mrad) | <0.05                                                     |      |
| Operating temperature (°C)              | 10~35                                                     |      |
| Power supply (90-264VAC)                | PSU-I-OEM                                                 |      |
| Modulation option                       | TTL/Analog 1Hz-5KHz, 1Hz-10KHz, 1Hz-30KHz, and TTL on/off |      |
| Expected lifetime (hours)               | 10000                                                     |      |
| Warranty period                         | 1 year                                                    |      |