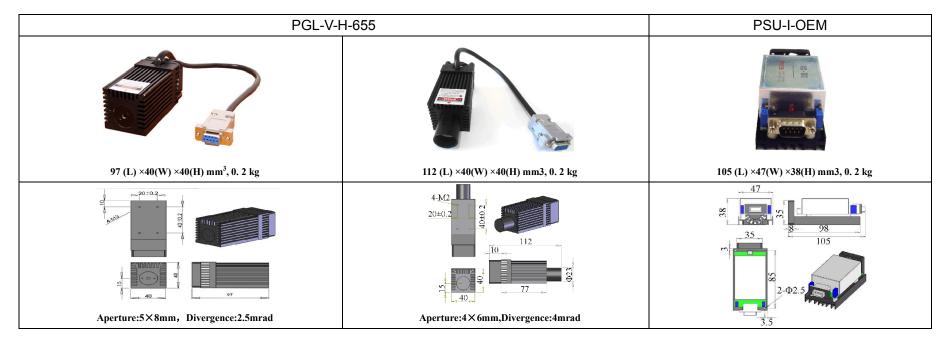

## SPECIFICATIONS

| Wavelength (nm)                         | 655±10                                                    |      |
|-----------------------------------------|-----------------------------------------------------------|------|
| Output power (mW)                       | >1, 100, 200,, 1000                                       |      |
| Transverse mode                         | Near TE <sub>00</sub>                                     |      |
| Operating mode                          | CW                                                        |      |
| Power stability (rms, over 4 hours)     | <1%, <3%, <5%                                             |      |
| Warm-up time (minutes)                  | <5                                                        |      |
| Beam divergence, full angle (mrad)      | <2.5                                                      | <4   |
| Dimensions of beam at the aperture (mm) | ~5×8                                                      | ~4×6 |
| Beam height from base plate (mm)        | 15                                                        |      |
| Pointing stability after warm-up (mrad) | <0.05                                                     |      |
| Operating temperature (°C)              | 10~35                                                     |      |
| Power supply (90-264VAC)                | PSU-I-OEM                                                 |      |
| Modulation option                       | TTL/Analog 1Hz-5KHz, 1Hz-10KHz, 1Hz-30KHz, and TTL on/off |      |
| Expected lifetime (hours)               | 10000                                                     |      |
| Warranty period                         | 1 year                                                    |      |